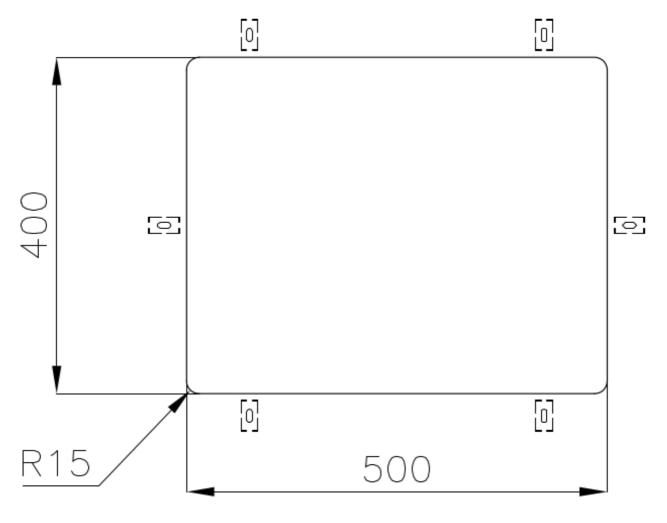

|
| Perimetral overflow       | The overflow is always a security on the Foster sinks that prevents the overflow of water in case of oversights. The perimeter drain solution improves aesthetics thanks to its square and essential shape.                                                                                                                                    |
| Small radius              | Bowls with squared shapes with a modern design and an increased capacity, for a minimal aesthetics connected with an extreme practicity.                                                                                                                                                                                                       |

#### **TECHNICAL DATA**

# Foster ==



## Foster ==



Cut out size Dimensioni per foratura top

#### **GALLERY**







## Foster ==

#### **OPTIONAL ACCESSORIES**



Cestello inox 8612 000



Glass chopping board 8631 300



HPDE Chopping board 8657 001



HPDE Twin chopping board 8644 101



Stainless steel plate rack 8100 154



8100 303 \* only in combination with the accessory 8644 101

Stainless steel plate rack



White basket 8612 100



**White bowl** 8153 100



Graters kit with ring-holder and food collection tray

8159 101

\* only in combination with the accessory 8644 101





Stainless steel perforated tray

8151 000

\* only in combination with the accessory 8644 101



Stainless steel plate rack

8100 201

#### **RECOMMENDED PAIRINGS**



**Mixer Tap Omega Gun Metal** 

8497 856



**Mixer Tap Skin Gun Metal** 

8424 856

#