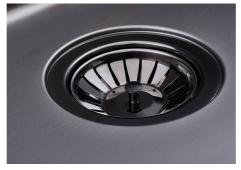

| Built-in hole             | View technical data sheet                                                                                                                                                                                                                                                                                                                      |
|---------------------------|------------------------------------------------------------------------------------------------------------------------------------------------------------------------------------------------------------------------------------------------------------------------------------------------------------------------------------------------|
| Drainer                   | No                                                                                                                                                                                                                                                                                                                                             |
| Width                     | 54 cm                                                                                                                                                                                                                                                                                                                                          |
| Bowl dimension            | 500 x 400 mm                                                                                                                                                                                                                                                                                                                                   |
| Number of bowls           | 1 bowl                                                                                                                                                                                                                                                                                                                                         |
| Waste fitting             | 3,5" drain                                                                                                                                                                                                                                                                                                                                     |
| FEATURES                  |                                                                                                                                                                                                                                                                                                                                                |
| Basket 3,5" waste fitting | The drain is equipped with a large 3.5" drain, with the practical basket cap that prevents the discharge of solid parts.                                                                                                                                                                                                                       |
| Gun Metal                 | The Gun Metal finish is obtained by treating steel with a physical process called PVD (Phisical Vacuum Deposition) which deposits particles of noble metals on the surface. The result is a unique and refined aesthetic effect, and an improvement of the mechanical properties of the steel which is more resistant to impact and scratches. |
| High thickness            | Imm thick steel. A significant thickness, which guarantees the maximum sturdiness and durability.                                                                                                                                                                                                                                              |
| Perimetral overflow       | The overflow is always a security on the Foster sinks that prevents the overflow of water in case of oversights. The perimeter drain solution improves aesthetics thanks to its square and essential shape.                                                                                                                                    |
| Small radius              | Bowls with squared shapes with a modern design and an increased capacity, for a minimal aesthetics connected with an extreme practicity.                                                                                                                                                                                                       |