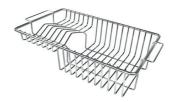

#### **OPTIONAL ACCESSORIES**

Cestello inox 8612 000

Glass chopping board 8631 300

HPDE Chopping board 8657 001

HPDE Twin chopping board 8644 101

Stainless steel plate rack 8100 154

8100 303 \* only in combination with the accessory 8644 101

Stainless steel plate rack

White basket 8612 100

**White bowl** 8153 100

Graters kit with ring-holder and food collection tray

8159 101

\* only in combination with the accessory 8644 101

Stainless steel perforated tray