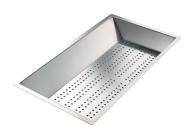

Stainless steel plate rack

White basket 8612 100

**White bowl** 8153 100

Graters kit with ring-holder and food collection tray

8159 101

\* only in combination with the accessory 8644 101

Stainless steel perforated tray

8151 000

\* only in combination with the accessory 8644 101

Stainless steel plate rack

8100 201