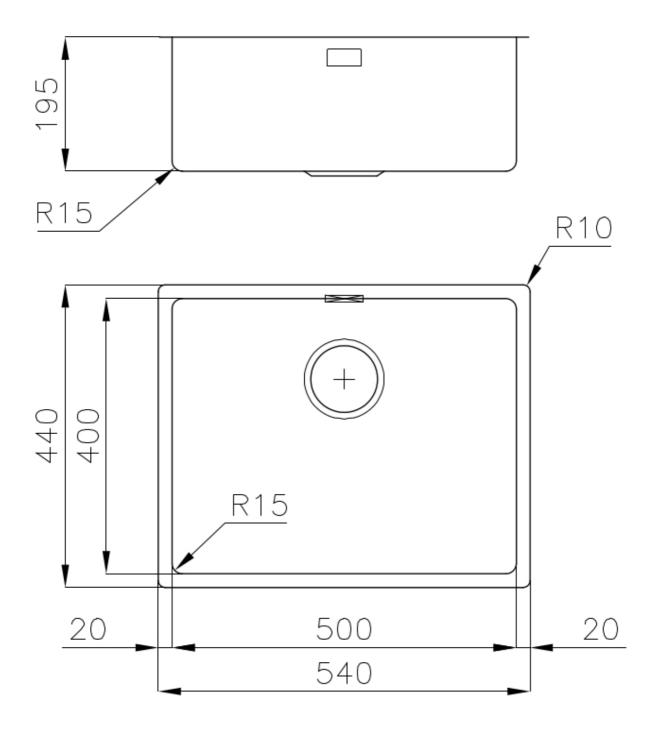

#### **DETAILS**

| Coloring               | Gun Metal                                                       |
|------------------------|-----------------------------------------------------------------|
| Edge/Installation Type | Undermount                                                      |
| Finish                 | PVD                                                             |
| Material               | AISI 304 stainless steel                                        |
| Texture                | Fumé                                                            |
| Base                   | 60 cm                                                           |
| Dimensions             | 540 x 440 mm                                                    |
| Standard fittings      | Fixing hooks, gasket, drain, overflow and siphon, boxed packing |
| Mixer holes            | No standard holes                                               |
|                        |                                                                 |

| Built-in hole             | View technical data sheet                                                                                                                                                                                                                                                                                                                      |
|---------------------------|------------------------------------------------------------------------------------------------------------------------------------------------------------------------------------------------------------------------------------------------------------------------------------------------------------------------------------------------|
| Drainer                   | No                                                                                                                                                                                                                                                                                                                                             |
| Width                     | 54 cm                                                                                                                                                                                                                                                                                                                                          |
| Bowl dimension            | 500 x 400 mm                                                                                                                                                                                                                                                                                                                                   |
| Number of bowls           | 1 bowl                                                                                                                                                                                                                                                                                                                                         |
| Waste fitting             | 3,5" drain                                                                                                                                                                                                                                                                                                                                     |
| FEATURES                  |                                                                                                                                                                                                                                                                                                                                                |
| Basket 3,5" waste fitting | The drain is equipped with a large 3.5" drain, with the practical basket cap that prevents the discharge of solid parts.                                                                                                                                                                                                                       |
| Gun Metal                 | The Gun Metal finish is obtained by treating steel with a physical process called PVD (Phisical Vacuum Deposition) which deposits particles of noble metals on the surface. The result is a unique and refined aesthetic effect, and an improvement of the mechanical properties of the steel which is more resistant to impact and scratches. |
| High thickness            | Imm thick steel. A significant thickness, which guarantees the maximum sturdiness and durability.                                                                                                                                                                                                                                              |
| Perimetral overflow       | The overflow is always a security on the Foster sinks that prevents the overflow of water in case of oversights. The perimeter drain solution improves aesthetics thanks to its square and essential shape.                                                                                                                                    |
| Small radius              | Bowls with squared shapes with a modern design and an increased capacity, for a minimal aesthetics connected with an extreme practicity.                                                                                                                                                                                                       |

#### **TECHNICAL DATA**