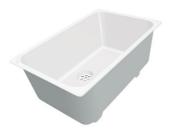

Stainless steel plate rack

White basket 8612 100

**White bowl** 8153 100

Graters kit with ring-holder and food collection tray

8159 101

\* only in combination with the accessory 8644 101

Stainless steel perforated tray