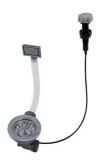

#### **OPTIONAL AUTOMATIC WASTE FITTINGS**

Gun Metal automatic waste fitting - PG

8407 110

Space Push Gun Metal automatic waste fitting - PO

8407 120