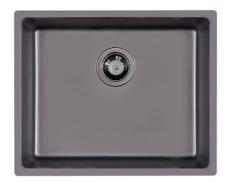

### **SMOKEY 500 GUN METAL**

Kitchen Sinks Code: 1155 856

#### **DETAILS**

| Coloring               | Gun Metal                                                       |
|------------------------|-----------------------------------------------------------------|
| Edge/Installation Type | Undermount                                                      |
| Finish                 | PVD                                                             |
| Material               | AISI 304 stainless steel                                        |
| Texture                | Fumé                                                            |
| Base                   | 60 cm                                                           |
| Dimensions             | 540 x 440 mm                                                    |
| Standard fittings      | Fixing hooks, gasket, drain, overflow and siphon, boxed packing |
| Mixer holes            | No standard holes                                               |
|                        |                                                                 |